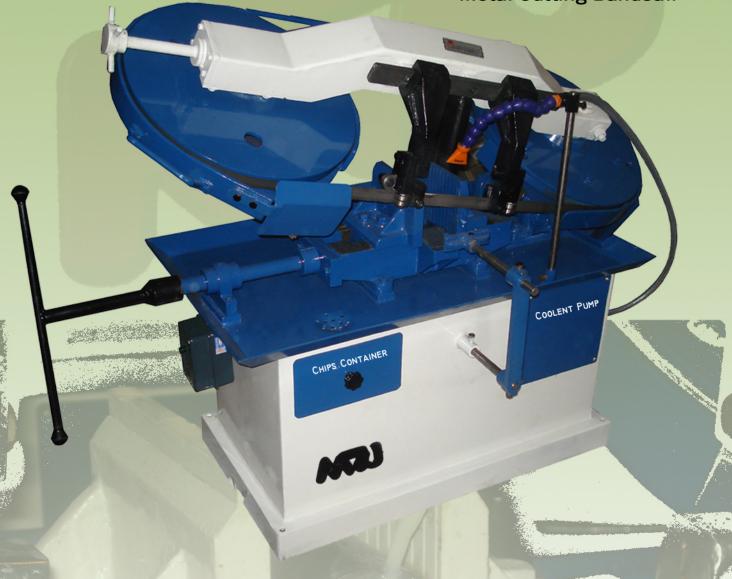

## **MATCHLESS ADVANTAGES**

- COMPACT M.S. BODY CONSTRUCTION.
- AUTO STOP BY PANEL WIRING.
- ALL PARTS ARE EASILY CHANGEABLE
- ADJUSTABLE GUIDE IS PROVIDED TO SET THE BLADE WRIGHT ANGLE.
- EXTRA SUPPORT IN FRONT WHEEL FOR MORE STRENGTH.
- FOLDING JAW HANDLE FOR EASY TRANSPORTATION

## SPECIFICATIONS

| ı | PARTICULARS                | 8" / 200 mm                                                                    |
|---|----------------------------|--------------------------------------------------------------------------------|
| ı | Electric Motor             | 1 H.P. , 3 Phase                                                               |
| J | Coolant Pump               | 1/8 H.P. , 3 Phase                                                             |
| ١ | Capacity of Round Bars     | 200 mm                                                                         |
| , | Capacity of Square Bars    | 150 mm                                                                         |
|   | Weight                     | 290 kgs.                                                                       |
| 1 | Length                     | 1320 mm                                                                        |
| J | Breadth                    | 580 mm                                                                         |
| f | Height                     | 940 mm                                                                         |
|   | Blade size                 | 27 x 0.9 x 3000 mm                                                             |
| ١ | Blade speed ( Four speed ) | 49, 53, 59, 69 Meter per minute                                                |
|   | Blade ( Bi-Metalic )       | 0.5 x 0.8 TPI For the dia up to 50 mm<br>0.4 x 0.6 TPI For the dia above 50 mm |