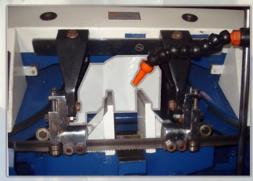

BLADE GUIDE

BLADE GUIDES: The Guide ensure accurate cutting & long blade life.
Adjustment screws are provided to allow easy blade changing. The blade is guided by Roller bearing & Carbide wear tips

SAW GUIDE ARM: Both right & left Saw guide arm can be adjusted for the different bar sizes.

**BLADE CLEANING BRUSH**: The Brush keeps the blade free from chips for smoother cutting.

| DEALER |  |
|--------|--|
|--------|--|