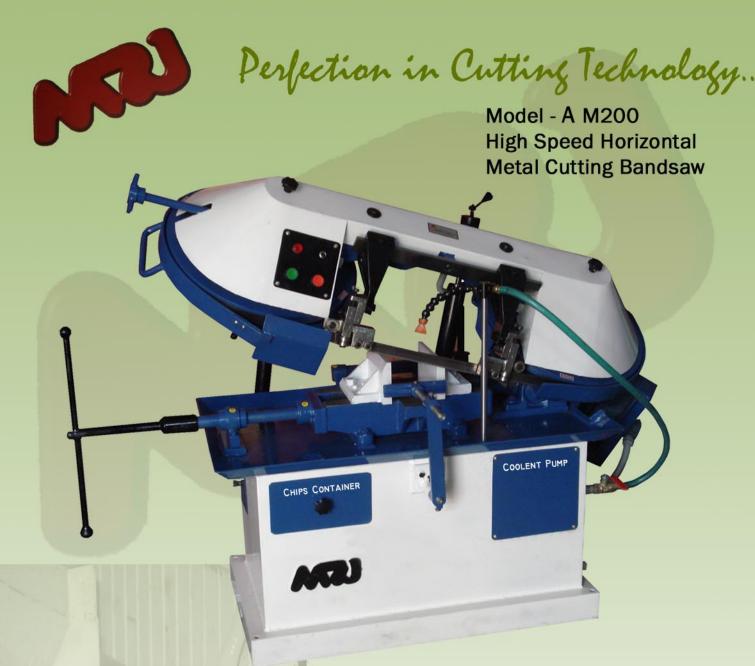

## Perfection in Cutting Technology.

Model - B M200
High Speed Horizontal
Metal Cutting Bandsaw

MANUFACTURED BY

## SPECIFICATIONS

| ı | PARTICULARS                | 8" / 200 mm                                                                    |
|---|----------------------------|--------------------------------------------------------------------------------|
| ı | Electric Motor             | 1 H.P. , 3 Phase                                                               |
| J | Coolant Pump               | 1/8 H.P. , 3 Phase                                                             |
| ١ | Capacity of Round Bars     | 200 mm                                                                         |
| , | Capacity of Square Bars    | 150 mm                                                                         |
|   | Weight                     | 290 kgs.                                                                       |
| 1 | Length                     | 1320 mm                                                                        |
| J | Breadth                    | 580 mm                                                                         |
| f | Height                     | 940 mm                                                                         |
|   | Blade size                 | 27 x 0.9 x 3000 mm                                                             |
| ١ | Blade speed ( Four speed ) | 49, 53, 59, 69 Meter per minute                                                |
|   | Blade ( Bi-Metalic )       | 0.5 x 0.8 TPI For the dia up to 50 mm<br>0.4 x 0.6 TPI For the dia above 50 mm |